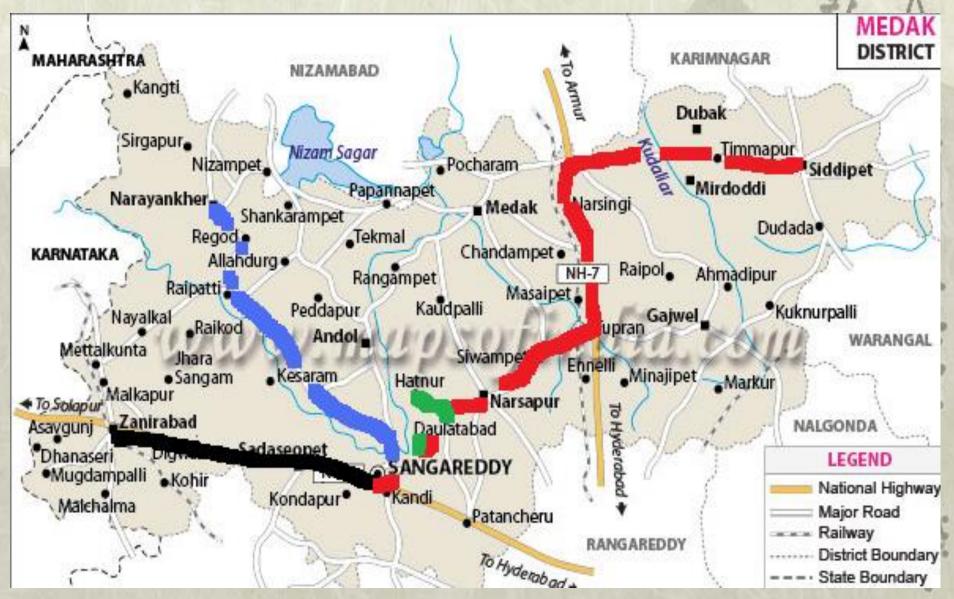

#### Special Foundation Course

#### Village Study Programme to OTs

Medak District, Telangana State From 13.11.2015 to 19.11.2015

> Liaison Officer: P. Nageswar Rao Sr. Faculty Member

## Name of the Collector & District Magistrate

**Shri D Ronald Rose I.A.S., Mobile No.** +91 9849904282

#### Name of the District Nodal Officer

Sri Ch. Satyanarayana Reddy,

**Project Director,** 

**District Rural Development Agency,** 

**Medak Dist.** 

Mobile No. +91 95533 95000

#### Medak District Map



#### Villages Selected

| Name of the<br>Revenue<br>Division | Name of the<br>Mandal | Distance<br>from Dist.<br>HQ<br>Sangareddy<br>(in Km) | Name of the<br>Village<br>Selected | Distance<br>from<br>Mandal<br>HQ<br>(in Km) | Total<br>Distance |
|------------------------------------|-----------------------|-------------------------------------------------------|------------------------------------|---------------------------------------------|-------------------|
| Sangareddy                         | Zaheerabad            | 55                                                    | Pastapur                           | 4                                           | 59                |
| Sangareddy                         | Manoor                | 100